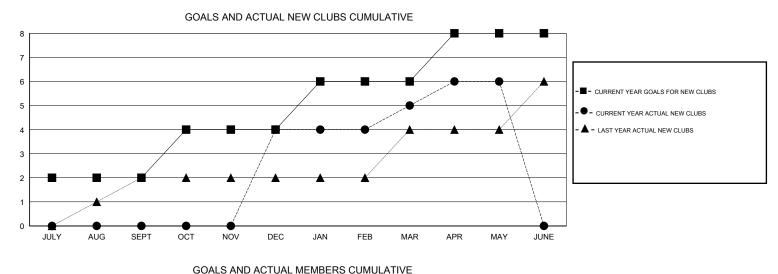

## LOCATION LEBANON

| Clubs                 |                  |                     |                            |                             | Members               |                    |                                  |                              |                             |
|-----------------------|------------------|---------------------|----------------------------|-----------------------------|-----------------------|--------------------|----------------------------------|------------------------------|-----------------------------|
| RESULTS FOR 2013-2014 |                  |                     |                            |                             | RESULTS FOR 2013-2014 |                    |                                  |                              |                             |
| QUARTER               | NEW CLUB<br>GOAL | ACTUAL NEW<br>CLUBS | ACTUAL<br>DROPPED<br>CLUBS | ACTUAL NET<br>GAIN/<br>LOSS | QUARTER               | NEW MEMBER<br>GOAL | ACTUAL TOTAL<br>MEMBERS<br>ADDED | ACTUAL<br>DROPPED<br>MEMBERS | ACTUAL NET<br>GAIN/<br>LOSS |
| JULY/AUG/SEPT         | 2                | 0                   | 0                          | 0                           | JULY/AUG/SEPT         | 40                 | 29                               | 61                           | -32                         |
| OCT/NOV/DEC           | 2                | 4                   | 6                          | -2                          | OCT/NOV/DEC           | 40                 | 128                              | 245                          | -117                        |
| JAN/FEB/MAR           | 2                | 1                   | 0                          | 1                           | JAN/FEB/MAR           | 40                 | 117                              | 58                           | 59                          |
| APR/MAY/JUNE          | 2                | 1                   | 0                          | 1                           | APR/MAY/JUNE          | 40                 | 111                              | 34                           | 77                          |