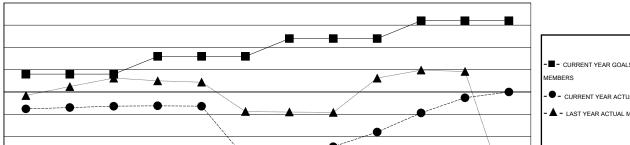

## LOCATION LEBANON

| Clubs                 |                  |                     |                            |                             | Members               |                    |                                  |                              |                             |
|-----------------------|------------------|---------------------|----------------------------|-----------------------------|-----------------------|--------------------|----------------------------------|------------------------------|-----------------------------|
| RESULTS FOR 2013-2014 |                  |                     |                            |                             | RESULTS FOR 2013-2014 |                    |                                  |                              |                             |
| QUARTER               | NEW CLUB<br>GOAL | ACTUAL NEW<br>CLUBS | ACTUAL<br>DROPPED<br>CLUBS | ACTUAL NET<br>GAIN/<br>LOSS | QUARTER               | NEW MEMBER<br>GOAL | ACTUAL TOTAL<br>MEMBERS<br>ADDED | ACTUAL<br>DROPPED<br>MEMBERS | ACTUAL NET<br>GAIN/<br>LOSS |
| JULY/AUG/SEPT         | 2                | 0                   | 0                          | 0                           | JULY/AUG/SEPT         | 40                 | 29                               | 61                           | -32                         |
| OCT/NOV/DEC           | 2                | 4                   | 6                          | -2                          | OCT/NOV/DEC           | 40                 | 128                              | 245                          | -117                        |
| JAN/FEB/MAR           | 2                | 1                   | 0                          | 1                           | JAN/FEB/MAR           | 40                 | 117                              | 58                           | 59                          |
| APR/MAY/JUNE          | 2                | 1                   | 0                          | 1                           | APR/MAY/JUNE          | 40                 | 111                              | 34                           | 77                          |

CURRENT YEAR GOALS FOR NEW
HEMBERS
CURRENT YEAR ACTUAL MEMBERS
LAST YEAR ACTUAL MEMBERS

JUNE JULY AUG SEPT OCT NOV DEC JAN FEB MAR APR MAY 57 CLUBS OF 117 ADDED 1 OR MORE GENDER DISTRIBUTION DROPPED CLUBS: 6 NEW MEMBERS 1,512 (59.29%) MALE 1,038 (40.71%) FEMALE DROPPED MEMBERS 8 DECEASED CLICK HERE FOR HEALTH FAMILY UNIT MEMBERS 434 183 CLUB CANCELLED ASSESSMENT DATA 194 HEAD OF HOUSEHOLD 207 OTHER NON-HEAD OF HOUSEHOLD 240 398 TOTAL